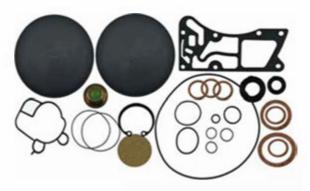

#### **GASKETS & GASKET SETS**

We supply products of ideal suppliers for professional engine repairs. Assist, Victor Reinz, Goetze and Elring can provide a comprehensive range of gasket sets, gaskets and sealing compounds to suit all market requirements.