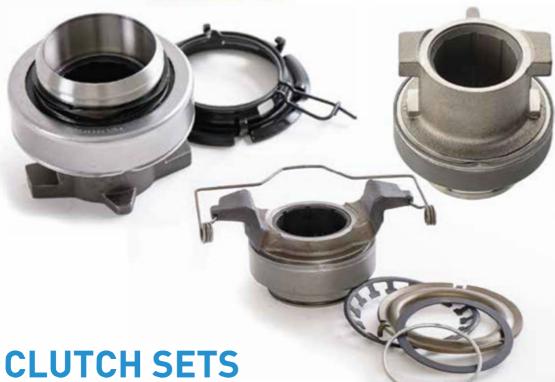

### **CLUTCH BEARINGS**

We supply clutches, clutch cover assemblies, discs at diameter of 215 mm-430 mm and release bearings for light and heavy duty commercial vehicles; such as Mercedes, Man, Daf, Volvo, Scania.

We supply clutches, clutch cover assemblies, discs at diameter of 215 mm-430 mm and release bearings for light and heavy duty commercial vehicles; such as Mercedes, Man, Daf, Volvo, Scania.