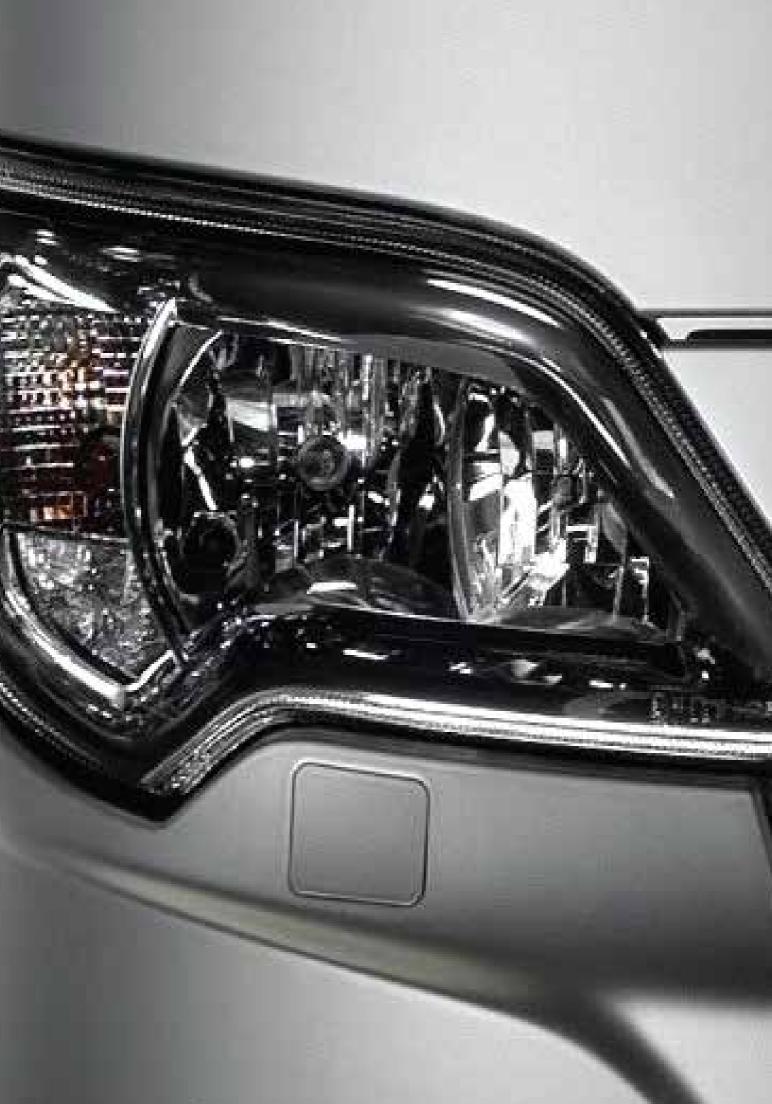

# LIGHTING SYSTEM

- > Front Lamp Units
- Rear Lamp Units
- Side Marker Lamps
- > Position Lamps
- Interior Illumination
- Switches

#### **FRONT LAMP UNITS**