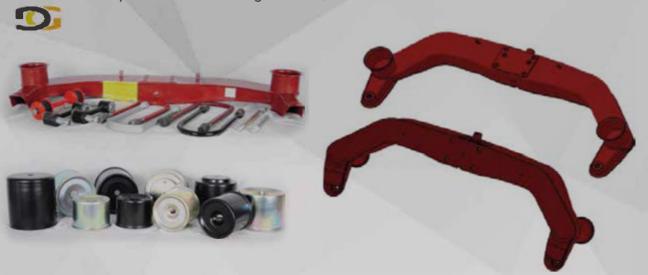

#### **CHASSIS**

- Air Suspension
- > Shock Absorber
- Level Adjustment Valves
- Stabilization
- > Axle Beam

## **CHASSIS**

- Air Suspension
- Shock Absorber
- Level Adjustment Valves
- Stabilization
- Axle Beam
- > Wheel Hub
- > Wheel Cover
- > Wheel Nuts
- Splash Guards

#### **AIR SUSPENSION**

We present you air spring in thanks to our mutual trade with the factory which is also supplier of many brands like Safholland, Europart and PE. You are the most welcomed to visit our sister company's factory.

#### **AXLE BEAM**

We supply profile chassis, air spring holding traverse, piston ,bottom bowl ,piston coat and roll plate which belongs buses, truck and trailers.