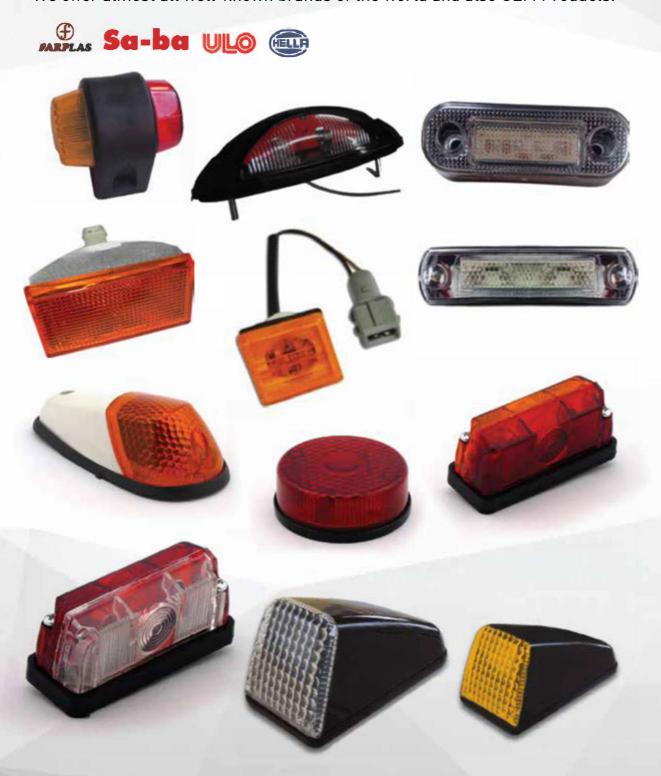

# LIGHTING SYSTEM

- > Front Lamp Units
- Rear Lamp Units
- Side Marker Lamps
- > Position Lamps
- Interior Illumination
- Switches

#### **FRONT LAMP UNITS**

#### **REAR LAMP UNITS**

## SIDE MARKER LAMPS

## **POSITION LAMPS**