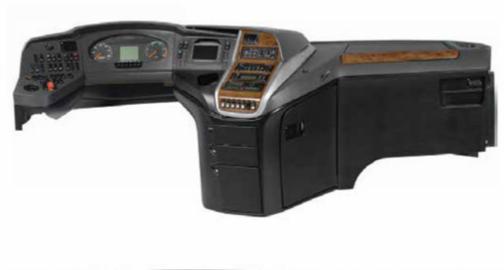

#### **INSTRUMENT PANEL**

The instrument panels we supply are produced in a 12000m² closed area; and advanced technology machinary. The products are developed after PD studies and are original equipments of the leading companies of Automotive industry like Mercedes Benz, MAN, Volvo, Ford Otosan, Otokar, Temsa, VDL, Solaris, Vanhool and many other factories.

#### **PARTITION PANELS**

The instrument panels we supply are produced in a 12000m² closed area; and advanced technology machinary. The products are developed after PD studies and are original equipments of the leading companies of Automotive industry like Mercedes Benz, MAN, Volvo, Ford Otosan, Otokar, Temsa, VDL, Solaris, Vanhool and many other factories.