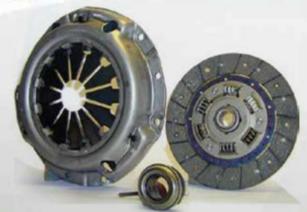

# DRIVETRAIN

- Clutch Discs
- Clutch Covers
- Clutch Bearings
- Clutch Sets
- Clutch Repair Kits
- Clutch Master Cylinders
- Transmission
- Transmission Gears
- Differential Parts
- > Propeller Shaft
- Shaft Bearings
- Shaft Spiders

### CLUTCH DISCS

We supply clutches, clutch cover assemblies, discs at diameter of 215 mm-430 mm and release bearings for light and heavy duty commercial vehicles; such as Mercedes, Man, Daf, Volvo, Scania.

### **CLUTCH COVERS**

We supply clutches, clutch cover assemblies, discs at diameter of 215 mm-430 mm and release bearings for light and heavy duty commercial vehicles; such as Mercedes, Man, Daf, Volvo, Scania.

### **CLUTCH BEARINGS**

We supply clutches, clutch cover assemblies, discs at diameter of 215 mm-430 mm and release bearings for light and heavy duty commercial vehicles; such as Mercedes, Man, Daf, Volvo, Scania.

We supply clutches, clutch cover assemblies, discs at diameter of 215 mm-430 mm and release bearings for light and heavy duty commercial vehicles; such as Mercedes, Man, Daf, Volvo, Scania.