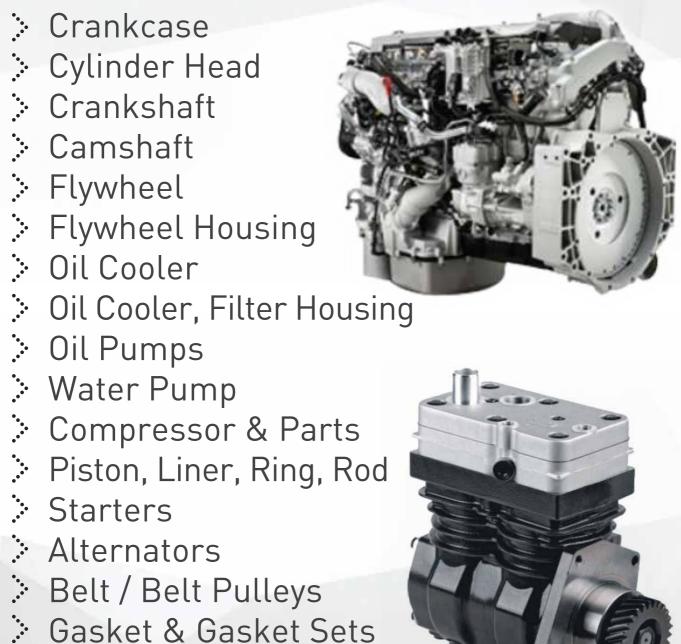

#### **ENGINE**

- Crankcase
- > Cylinder Head
- Crankshaft
- Camshaft
- Flywheel
- Flywheel Housing
- > Oil Cooler
- > Oil Cooler Housing
- > Oil Pumps
- > Water Pump
- Compressor & Parts
- > Piston, Liner, Ring, Rod
- Starters
- Alternators
- Belt / Belt Pulley
- Gaskets & Gasket Sets
- Radiators & Intercoolers
- Silicon Hoses

# **ENGINE**

- Crankcase

- Gasket & Gasket SetsRadiators & Intercoolers
- Silicon Hoses