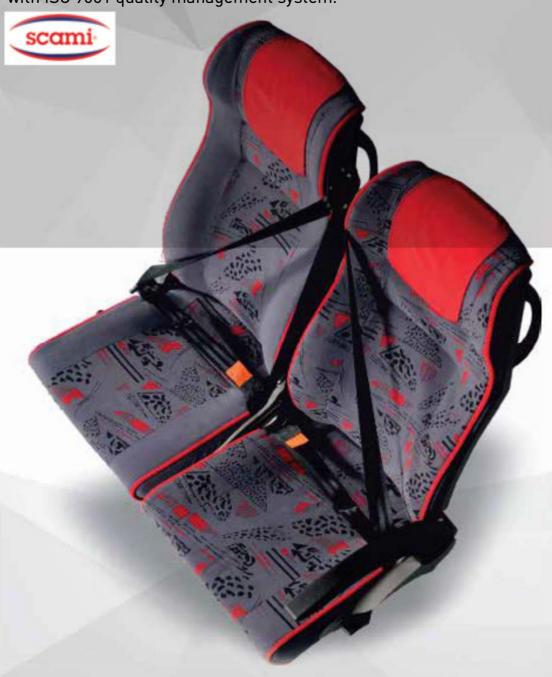

#### **PASSENGER SEATS**

Our Bus Seats Factory has all certificates and accreditations according to European regulations are ECE R 14, ECE R 17, and ECE R 80 for M2/M3 type seats and also has M1 R14 seat certificates with fix and folding system on our quality wall along with ISO 9001 quality management system.