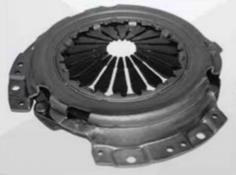

### **CLUTCH COVERS**

We supply clutches, clutch cover assemblies, discs at diameter of 215 mm-430 mm and release bearings for light and heavy duty commercial vehicles; such as Mercedes, Man, Daf, Volvo, Scania.