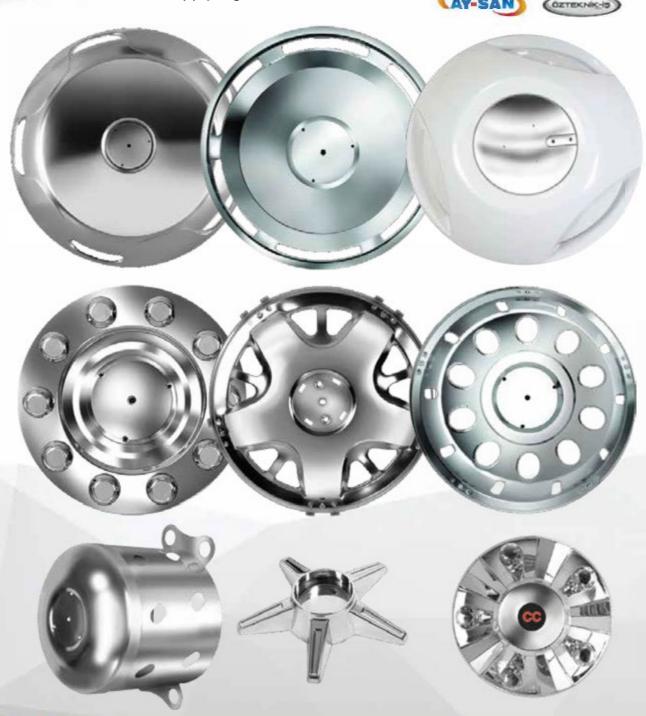

#### **BRAKES**

- > Brake Cylinder and Adjuster
- > Parking Brake
- > Brake Disks
- > Brake Calipers
- Brake Pads
- Brake Valves
- Retarder Repair Kit
- Retarder Oil Cooling
- > Wheel Hub
- > Wheel Covers
- > Wheel Nuts
- Splash Guards

## **CHASSIS**

- Air Suspension
- Shock Absorber
- Level Adjustment Valves
- Stabilization
- Axle Beam
- > Wheel Hub
- > Wheel Cover
- > Wheel Nuts
- Splash Guards

#### WHEEL COVER

We supply metal, plastic wheel covers and their accessories for any type of bus, truck, TIR and commercial vehicles. Our factories are modernized with high tonnage hydraulic presses, eccentric presses, CNC milling cutter and universal lathe and allows to supply big orders in a short time.