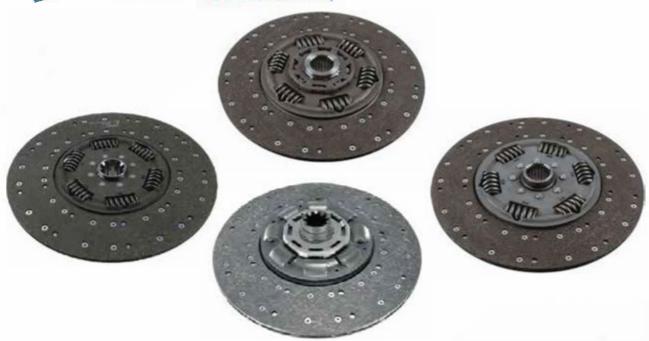

### CLUTCH DISCS

We supply clutches, clutch cover assemblies, discs at diameter of 215 mm-430 mm and release bearings for light and heavy duty commercial vehicles; such as Mercedes, Man, Daf, Volvo, Scania.

### **CLUTCH COVERS**

We supply clutches, clutch cover assemblies, discs at diameter of 215 mm-430 mm and release bearings for light and heavy duty commercial vehicles; such as Mercedes, Man, Daf, Volvo, Scania.

### **CLUTCH BEARINGS**

We supply clutches, clutch cover assemblies, discs at diameter of 215 mm-430 mm and release bearings for light and heavy duty commercial vehicles; such as Mercedes, Man, Daf, Volvo, Scania.

We supply clutches, clutch cover assemblies, discs at diameter of 215 mm-430 mm and release bearings for light and heavy duty commercial vehicles; such as Mercedes, Man, Daf, Volvo, Scania.